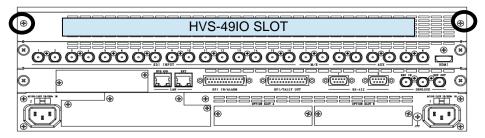

# 1. Installing HVS-49IO

- 1. Turn off the power supply to the HVS-490 and unplug the power supply cord.
- 2. Remove blank plate covering HVS-49IO SLOT by releasing two screws.

Position the card between the guide rails of the slot and insert the card into the slot.

#### **IMPORTANT**

- Do not force the card into the slot.
- When inserting, be sure that the card is firmly positioned between the guide rails and not tilted.
- 4. Make sure that the card is inserted correctly and tighten both screws on the rear panel.