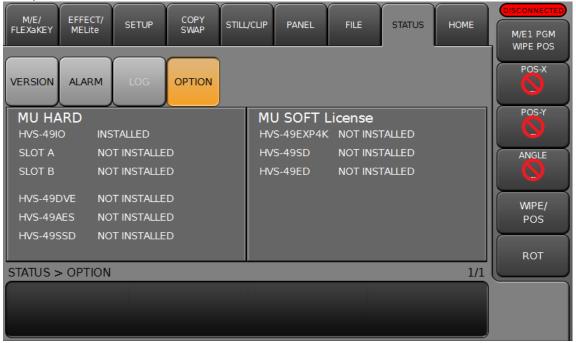

# 2. Verifying Installation

Check the **STATUS** menu to verify that the I/O card you have installed into the slot is properly recognized.

- 1. Plug the power supply cord and turn on the HVS-490.
- 2. Open **STATUS** tab and tap the **OPTION** button in control panel menu.
- 3. Verify that "INSTALLED" is indicated next to HVS-49IO.