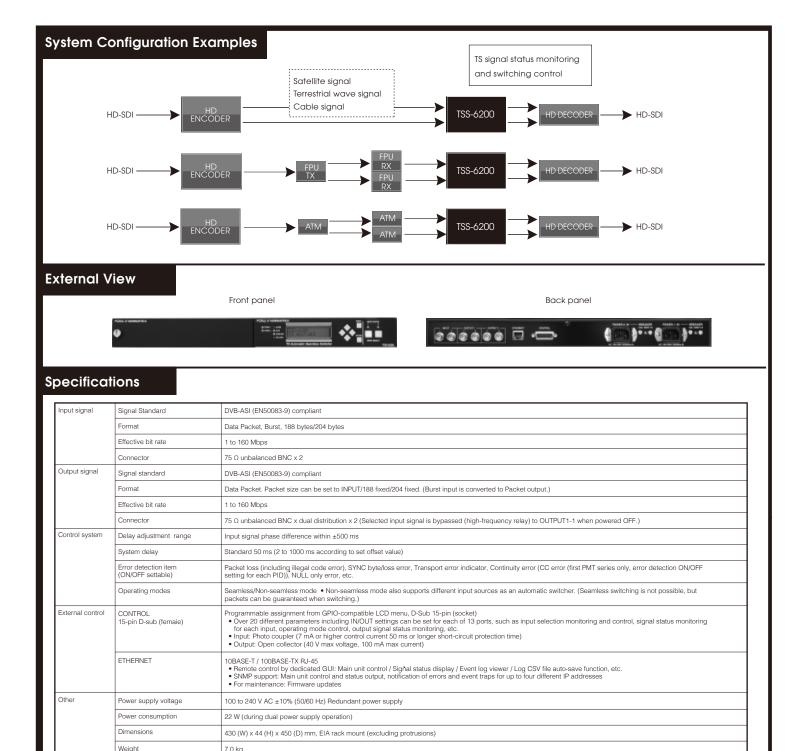

This TS automatic seamless switcher constantly monitors two TS signals output from the same encoder on a redundant circuit for errors, and switches the output automatically and seamlessly to the normal line when an error occurs in the selected line. This protects the signal from errors occurring in the transmission path, and further increases the reliability of duplex transmission.

#### Auto and manual switching

When an error occurs in the input signal of the selected line, the TSS-6200 automatically switches to the normal line. Manual switching is also possible using the selector buttons on the front panel.

# Seamless/Non-seamless mode

Input sources from different transmission sources cannot be seamlessly switched, but Non-seamless mode enables use as a TS automatic switcher when errors occur and in cases where automatic switching or signal management is required.