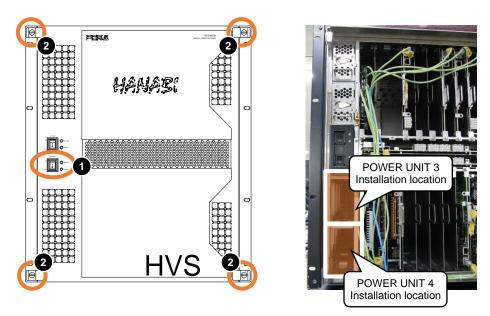

## 2-1. How to Install a New Power Unit

The following procedure shows how to install two HVS-6000PSM units (POWER UNIT 3 and POWER UNIT 4) on the HVS-6000 for a redundant configuration.

- (1) Turn OFF the POWER 2 switch on the front panel of the HVS-6000, while the POWER 1 switch can be left ON.
- (2) Completely loosen the four fixing screws at the four corners of the front panel, and remove the front panel.

(3) Unlock the HVS-6000PSM. Hold up the lever to release the lock.

- (4) Insert the HVS-6000PSM all the way to the back in POWER UNIT3 slot.
- (5) Fold down the lever on the HVS-6000PSM to lock it.
- (6) Insert the HVS-6000PSM all the way to the back in POWER UNIT4 slot.
- (7) Fold down the lever on the HVS-6000PSM to lock it.