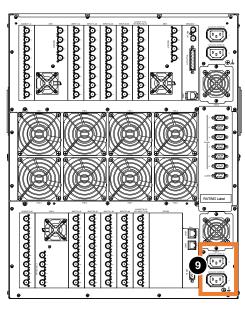

- (8) Re-install the front panel.
- (9) Plug two power cords on the back of the HVS-6000.

- (10) Verify that the POWER 2 lamp on the front panel is lit orange, then turn ON the POWER 2 switch.
- (11) Open the [SETUP > STATUS > ALARM] menu in the OU and confirm that **SUPPLIED** is displayed in POWER SUPPLY 3 and POWER SUPPLY 4 of the MU.