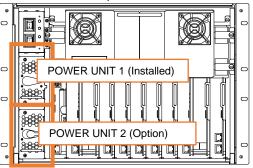

HVS-6000M front panel

One unit of HVS-6000PSM is required to make the HVS-6000M power supply a redundant configuration. The procedure is the same as in this chapter.