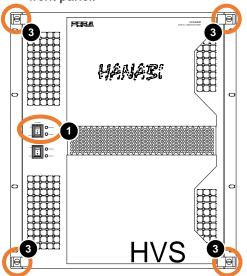

to lock it.



- (8) Re-install the front panel.
- (9) Plug two power cords on the back of the HVS-6000.



- (10) Verify that the POWER 2 lamp on the front panel is lit orange, then turn ON the POWER 2 switch.
- (11) Open the [SETUP > STATUS > ALARM] menu in the OU and confirm that **SUPPLIED** is displayed in POWER SUPPLY 3 and POWER SUPPLY 4 of the MU.

A new power unit installation is now complete.

### 2-2. How to Replace a Power Unit

The following procedure shows how to replace the POWER UNIT 1 of the HVS-6000 to a new power unit set.

- (1) Turn OFF the POWER 1 switch on the front panel of the HVS-6000.
- (2) Disconnect the power cords for POWER 1 on the rear panel.
- (3) Completely loosen the four fixing screws at the four corners of the front panel, and remove the front panel.





- (4) Unlock the POWER UNIT 1. Hold up the lever to release the lock.
- (5) Hold the handle and pull out the POWER UNIT 1 toward you.
- (6) Unlock the new power unit (HVS-6000PSM). Hold up the lever to release the lock.



- (7) Insert the new power unit (HVS-6000PSM) all the way to the back, and then fold down the lever to lock it.
- (8) Re-install the front panel.
- (9) Plug the power cords into the back of the HVS-6000.
- (10) Verify that the POWER UNIT 1 lamp on the front panel is lit orange, and then turn ON the POWER 1 switch.
- (11) Open the [SETUP > STATUS > ALARM] menu in the OU, and confirm that **SUPPLIED** is displayed in POWER SUPPLY 1 of the MU.

A power unit replacement is now complete.



#### FOR-A COMPANY LIMITED

Head Office Overseas Division Japan Branch Offices R&D