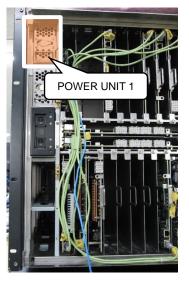

## 1. Power Unit Installation Slots

HVS-6000PSM is a redundant power unit for HVS-6000/6000M.

Two units of HVS-6000PSM are required to configure the HVS-6000 power supply as redundant. One unit of HVS-6000PSM is required to configure the HVS-6000M power supply as redundant.

HVS-6000M front panel