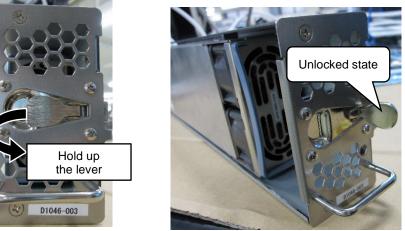

(3) Unlock the HVS-6000PSM. Hold up the lever to release the lock.

- (4) Insert the HVS-6000PSM all the way to the back in POWER UNIT3 slot.
- (5) Fold down the lever on the HVS-6000PSM to lock it.
- (6) Insert the HVS-6000PSM all the way to the back in POWER UNIT4 slot.
- (7) Fold down the lever on the HVS-6000PSM to lock it.

- (4) Unlock the POWER UNIT 1. Hold up the lever to release the lock.
- (5) Hold the handle and pull out the POWER UNIT 1 toward you.
- (6) Unlock the new power unit (HVS-6000PSM). Hold up the lever to release the lock.