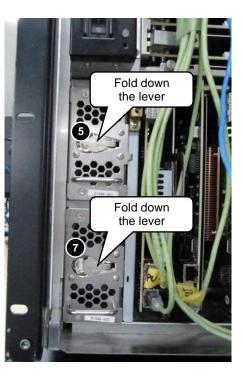

(3) Unlock the HVS-6000PSM. Hold up the lever to release the lock.

- (4) Insert the HVS-6000PSM all the way to the back in POWER UNIT3 slot.
- (5) Fold down the lever on the HVS-6000PSM to lock it.
- (6) Insert the HVS-6000PSM all the way to the back in POWER UNIT4 slot.
- (7) Fold down the lever on the HVS-6000PSM to lock it.