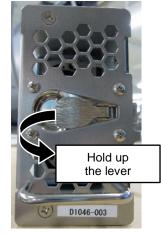

(3) Unlock the HVS-6000PSM. Hold up the lever to release the lock.

- (4) Insert the HVS-6000PSM all the way to the back in POWER UNIT3 slot.
- (5) Fold down the lever on the HVS-6000PSM to lock it.
- (6) Insert the HVS-6000PSM all the way to the back in POWER UNIT4 slot.
- (7) Fold down the lever on the HVS-6000PSM to lock it.

- (4) Unlock the POWER UNIT 1. Hold up the lever to release the lock.
- (5) Hold the handle and pull out the POWER UNIT 1 toward you.
- (6) Unlock the new power unit (HVS-6000PSM). Hold up the lever to release the lock.