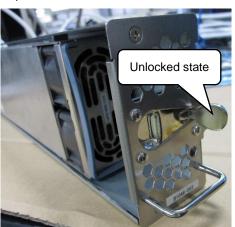

(3) Unlock the HVS-6000PSM. Hold up the lever to release the lock.

- (4) Insert the HVS-6000PSM all the way to the back in POWER UNIT3 slot.
- (5) Fold down the lever on the HVS-6000PSM to lock it.
- (6) Insert the HVS-6000PSM all the way to the back in POWER UNIT4 slot.
- (7) Fold down the lever on the HVS-6000PSM to lock it.