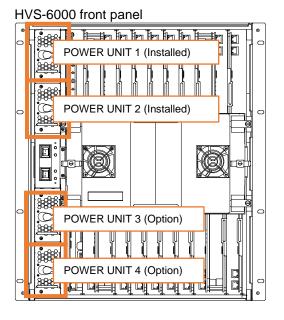

## 1. Power Unit Installation Slots

HVS-6000PSM is a redundant power unit for HVS-6000/6000M.

Two units of HVS-6000PSM are required to configure the HVS-6000 power supply as redundant. One unit of HVS-6000PSM is required to configure the HVS-6000M power supply as redundant.

## 2-1. How to Install a New Power Unit

The following procedure shows how to install two HVS-6000PSM units (POWER UNIT 3 and POWER UNIT 4) on the HVS-6000 for a redundant configuration.

- (1) Turn OFF the POWER 2 switch on the front panel of the HVS-6000, while the POWER 1 switch can be left ON.
- (2) Completely loosen the four fixing screws at the four corners of the front panel, and remove the front panel.